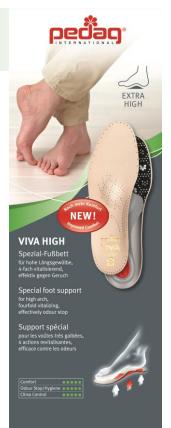

## VIVA HIGH Art. 189 PRODUCT INFO

The special foot support for hollow feet

- 1 Finest cow hide
- 2 Active carbon filter
- ③ Heel cushion
- (4) Metatarsal pad
- (5) High arch support

- $\bigcirc$  The finest and durable cow hide is actively breathing, absorbent and provides a pleasant and hygienic microclimate in the shoe
- (2) The latex-free active carbon with highly efficient filtration effect neutralizes foot odour, let the foot breathe, provides optimal foot hygiene
- ③ The heel pad provides shock absorbing, relieves the heel, joints, hip, spine, neck
- (4) The metatarsal pad prevents splayfoot and alleviates symptoms of splayfoot
- (5) The extra high anatomical shape efficiently supports the longitudinal arch and prevents symptoms of fatigue

## - Arguments

Comfort Odour Stop/Hygiene Clima Control