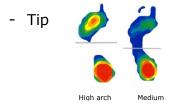

## VIVA HIGH Art. 189 PRODUCT INFO

The special foot support for hollow feet

- 1 Finest cow hide
- 2 Active carbon filter
- ③ Heel cushion
- (4) Metatarsal pad
- (5) High arch support

- $\bigcirc$  The finest and durable cow hide is actively breathing, absorbent and provides a pleasant and hygienic microclimate in the shoe
- (2) The latex-free active carbon with highly efficient filtration effect neutralizes foot odour, let the foot breathe, provides optimal foot hygiene
- ③ The heel pad provides shock absorbing, relieves the heel, joints, hip, spine, neck
- (4) The metatarsal pad prevents splayfoot and alleviates symptoms of splayfoot
- (5) The extra high anatomical shape efficiently supports the longitudinal arch and prevents symptoms of fatigue

## 36 - 46

20 to 25% of the population own a pronounced high longitudinal arch (hollow feet).

VIVA HIGH prevents from constant load and fatigue, minimises spotted pressure points.

- When & how to offer? > Let test already while trying shoes.
  - ▶ Let feel the comfort: put one foot support into the left shoe and let compare left and right.
  - "If you have a hollow foot the whole body weight rests on a surface which is smaller than a play card. This spotted pressure will be comfortably reduced by VIVA HIGH."