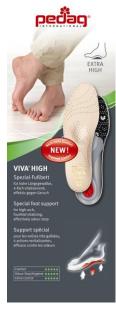

## VIVA HIGH Art. 189 PRODUCT INFO

The special foot support for hollow feet

- 1 Finest cow hide
- 2 Active carbon filter
- ③ Heel cushion
- (4) Metatarsal pad
- (5) High arch support

- $\bigcirc$  The finest and durable cow hide is actively breathing, absorbent and provides a pleasant and hygienic microclimate in the shoe
- (2) The latex-free active carbon with highly efficient filtration effect neutralizes foot odour, let the foot breathe, provides optimal foot hygiene
- ③ The heel pad provides shock absorbing, relieves the heel, joints, hip, spine, neck
- (4) The metatarsal pad prevents splayfoot and alleviates symptoms of splayfoot
- (5) The extra high anatomical shape efficiently supports the longitudinal arch and prevents symptoms of fatigue